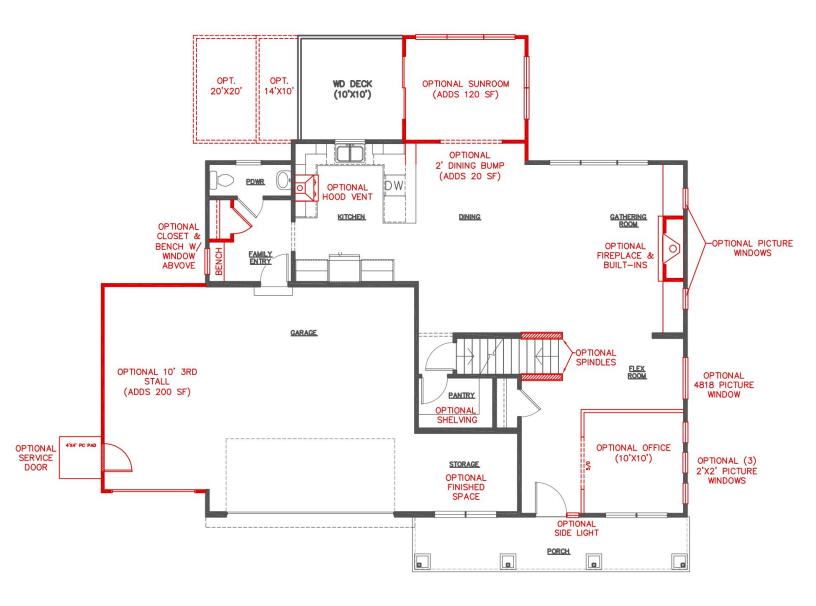

and useful living space ...

#### The Aspen is for you!

#### FOR MORE INFORMATION, VISIT US:

148 South River Ave Suite 100 Holland, MI 49423 | 616-667-3333 | bosgraaf.com







### Aspen

4-6 Bedrooms 2.5-3.5 Bathrooms 1,584 Sq Ft // Upper Level 1,067 Sq Ft // Main Floor 654 Sq Ft // Fut. Fin. LL 518 Sq Ft // Garage







Leve

#### Flip It, Color It, It's YOUR High Performance Home!

All of Bosgraaf's home plans can be "flipped" with the garage on either side. Colors, inside and out, are up to you as well. You can even decide to invest in optional features such as a third garage stall, or other enhancements. Even though we offer "pre-designed" home choices, we believe the only place for cookie cutters is in your kitchen drawer!





### THE ASPEN POPULAR DESIGN OPTIONS Upper Floor





### THE ASPEN POPULAR DESIGN OPTIONS Main Floor





### THE ASPEN POPULAR DESIGN OPTIONS Lower Level