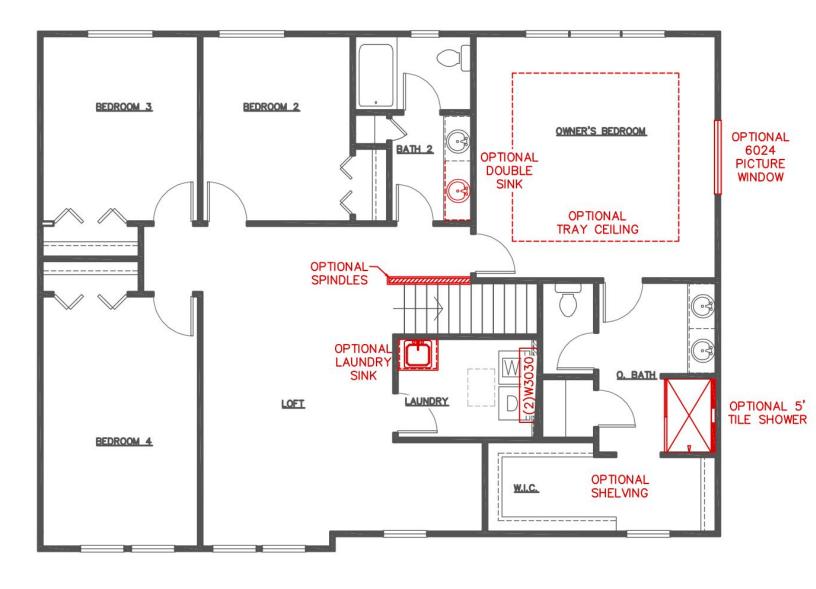

are endless! If you seek to invest your money in pure and useful living space ...

#### The Aspen is for you!

#### FOR MORE INFORMATION, VISIT US:

148 South River Ave Suite 100 Holland, MI 49423 | 616-667-3333 | bosgraaf.com







### Aspen

4-6 Bedrooms 2.5-3.5 Bathrooms 1,584 Sq Ft // Upper Level 1,067 Sq Ft // Main Floor 654 Sq Ft // Fut. Fin. LL 518 Sq Ft // Garage







Leve

#### Flip It, Color It, It's YOUR High Performance Home!

All of Bosgraaf's home plans can be "flipped" with the garage on either side. Colors, inside and out, are up to you as well. You can even decide to invest in optional features such as a third garage stall, or other enhancements. Even though we offer "pre-designed" home choices, we believe the only place for cookie cutters is in your kitchen drawer!





### THE ASPEN POPULAR DESIGN OPTIONS Upper Floor





### THE ASPEN POPULAR DESIGN OPTIONS Main Floor





### THE ASPEN POPULAR DESIGN OPTIONS Lower Level