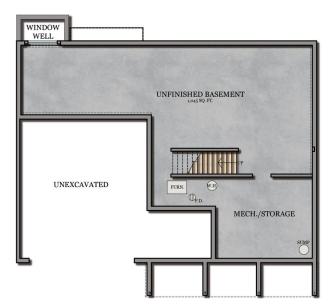

llar." Describing it truly exhausts the adjectives for "large." There is the massive great room, the spacious living room, a huge family entrance and a sizeable laundry. Upstairs, you'll find 4 roomy bedrooms including a substantial owner's suite with a walk-in closet and sitting area. The home expands on the second floor with a common area capable of becoming a game room, home theatre, craft room... the possibilities are endless! If you seek to invest your money in pure and useful living space ...

#### The Aspen is for you!

#### FOR MORE INFORMATION, VISIT US:

148 South River Ave Suite 100 Holland, MI 49423 | 616-667-3333 | bosgraaf.com







### Aspen

4-6 Bedrooms 2.5-3.5 Bathrooms 1,584 Sq Ft // Upper Level 1,067 Sq Ft // Main Floor 654 Sq Ft // Fut. Fin. LL 518 Sq Ft // Garage







Leve

#### Flip It, Color It, It's YOUR High Performance Home!

All of Bosgraaf's home plans can be "flipped" with the garage on either side. Colors, inside and out, are up to you as well. You can even decide to invest in optional features such as a third garage stall, or other enhancements. Even though we offer "pre-designed" home choices, we believe the only place for cookie cutters is in your kitchen drawer!





### THE ASPEN POPULAR DESIGN OPTIONS Upper Floor





### THE ASPEN POPULAR DESIGN OPTIONS Main Floor





### THE ASPEN POPULAR DESIGN OPTIONS Lower Level