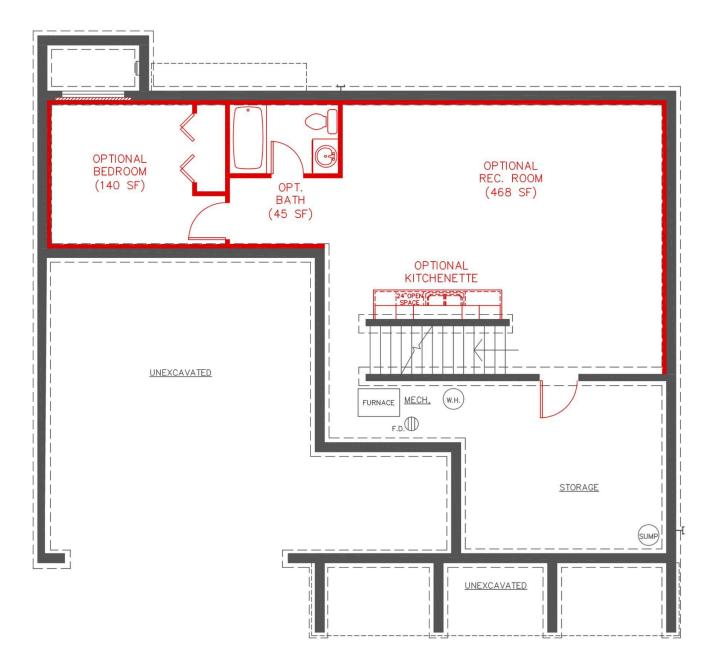

u!

#### FOR MORE INFORMATION, VISIT US:

148 South River Ave Suite 100 Holland, MI 49423 | 616-667-3333 | bosgraaf.com







### Aspen

4-6 Bedrooms 2.5-3.5 Bathrooms 1,584 Sq Ft // Upper Level 1,067 Sq Ft // Main Floor 654 Sq Ft // Fut. Fin. LL 518 Sq Ft // Garage







Leve

#### Flip It, Color It, It's YOUR High Performance Home!

All of Bosgraaf's home plans can be "flipped" with the garage on either side. Colors, inside and out, are up to you as well. You can even decide to invest in optional features such as a third garage stall, or other enhancements. Even though we offer "pre-designed" home choices, we believe the only place for cookie cutters is in your kitchen drawer!





### THE ASPEN POPULAR DESIGN OPTIONS Upper Floor





### THE ASPEN POPULAR DESIGN OPTIONS Main Floor





### THE ASPEN POPULAR DESIGN OPTIONS Lower Level