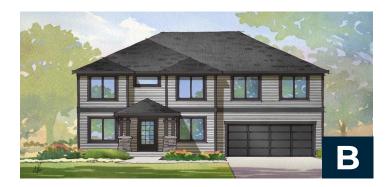

If it's space you're looking for, the Aspen is the ideal plan to maximize your "space-per-dollar." Describing it truly exhausts the adjectives for "large." There is the massive great room, the spacious living room, a huge family entrance and a sizeable laundry. Upstairs, you'll find 4 roomy bedrooms including a substantial owner's suite with a walk-in closet and sitting area. The home expands on the second floor with a common area capable of becoming a game room, home theatre, craft room... the possibilities are endless! If you seek to invest your money in pure and useful living space ...

#### The Aspen is for you!

### Aspen

4-6 Bedrooms 2.5-3.5 Bathrooms 1,584 Sq Ft // Upper Level 1,067 Sq Ft // Main Floor 654 Sq Ft // Fut. Fin. LL 518 Sq Ft // Garage

Leve