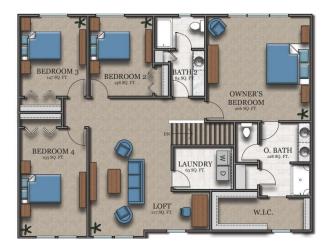

### THE ASPEN POPULAR DESIGN OPTIONS Upper Floor

If it's space you're looking for, the Aspen is the ideal plan to maximize your "space-per-dollar." Describing it truly exhausts the adjectives for "large." There is the massive great room, the spacious living room, a huge family entrance and a sizeable laundry. Upstairs, you'll find 4 roomy bedrooms including a substantial owner's suite with a walk-in closet and sitting area. The home expands on the second floor with a common area capable of becoming a game room, home theatre, craft room... the possibilities are endless! If you seek to invest your money in pure and useful living space ...