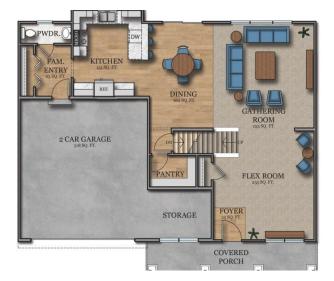

### THE ASPEN POPULAR DESIGN OPTIONS Main Floor

If it's space you're looking for, the Aspen is the ideal plan to maximize your "space-per-dollar." Describing it truly exhausts the adjectives for "large." There is the massive great room, the spacious living room, a huge family entrance and a sizeable laundry. Upstairs, you'll find 4 roomy bedrooms including a substantial owner's suite with a walk-in closet and sitting area. The home expands on the second floor with a common area capable of becoming a game room, home theatre, craft room... the possibilities are endless! If you seek to invest your money in pure and useful living space ...