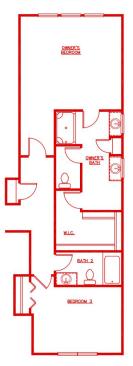

You don't need more stories to make unforgettable memories. The expansive ranch design of the Emerson puts a great deal of home on one floor, including an owner's site that's nothing short of a private retreat, with his and her vanities and a walk-in closet. Two or three additional spacious bedrooms on the first floor, making it easy to keep the family connected. Emerson's features include arched hallways, kitchen with a snack ledge, large gathering room, and lots of natural light.

#### The Emerson is for you!





#### THE EMERSON POPULAR DESIGN OPTIONS Main Floor





#### THE EMERSON POPULAR DESIGN OPTIONS Upper Level



#### OPTIONAL LX KITCHEN



OPTIONAL LX 2 BEDROOM



THE EMERSON POPULAR DESIGN OPTIONS LX Options