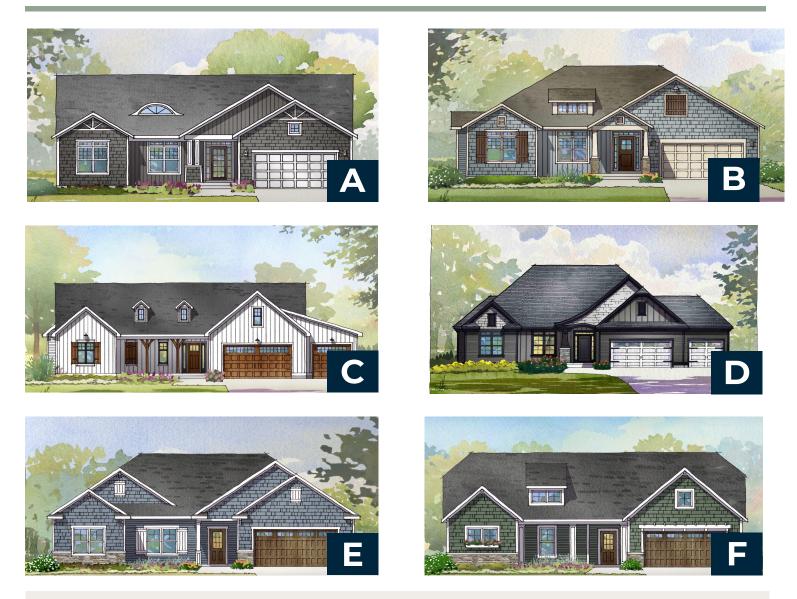

You don't need more stories to make unforgettable memories. The expansive ranch design of the Emerson puts a great deal of home on one floor, including an owner's site that's nothing short of a private retreat, with his and her vanities and a walk-in closet. Two or three additional spacious bedrooms on the first floor, making it easy to keep the family connected. Emerson's features include arched hallways, kitchen with a snack ledge, large gathering room, and lots of natural light.

#### The Emerson is for you!