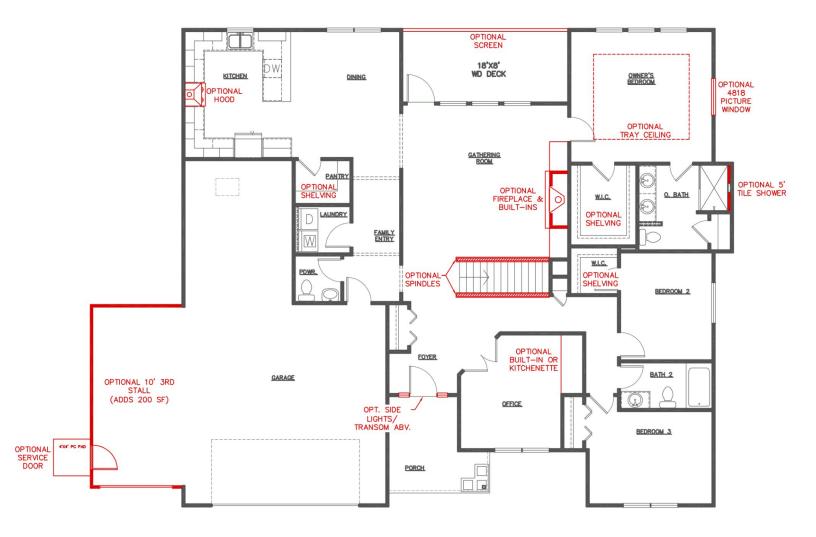

You don't need more stories to make unforgettable memories. The expansive ranch design of the Emerson puts a great deal of home on one floor, including an owner's site that's nothing short of a private retreat, with his and her vanities and a walk-in closet. Two or three additional spacious bedrooms on the first floor, making it easy to keep the family connected. Emerson's features include arched hallways, kitchen with a snack ledge, large gathering room, and lots of natural light.

#### The Emerson is for you!





#### THE EMERSON POPULAR DESIGN OPTIONS Main Floor





#### THE EMERSON POPULAR DESIGN OPTIONS Upper Level



#### OPTIONAL LX KITCHEN



OPTIONAL LX 2 BEDROOM



THE EMERSON POPULAR DESIGN OPTIONS LX Options