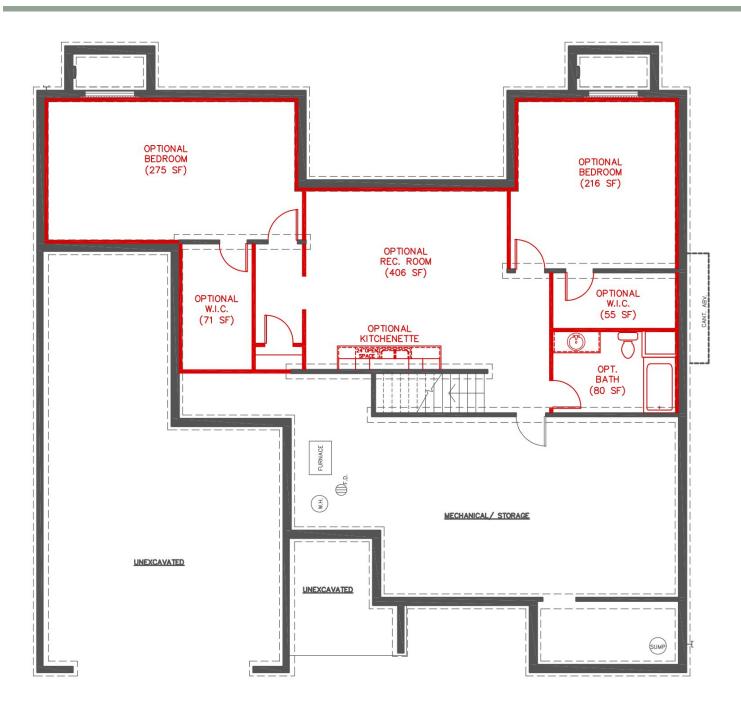

You don't need more stories to make unforgettable memories. The expansive ranch design of the Emerson puts a great deal of home on one floor, including an owner's site that's nothing short of a private retreat, with his and her vanities and a walk-in closet. Two or three additional spacious bedrooms on the first floor, making it easy to keep the family connected. Emerson's features include arched hallways, kitchen with a snack ledge, large gathering room, and lots of natural light.

#### The Emerson is for you!





#### THE EMERSON POPULAR DESIGN OPTIONS Main Floor





#### THE EMERSON POPULAR DESIGN OPTIONS Upper Level



#### OPTIONAL LX KITCHEN



OPTIONAL LX 2 BEDROOM



THE EMERSON POPULAR DESIGN OPTIONS LX Options