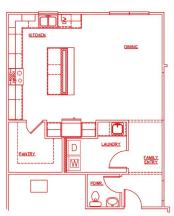

You don't need more stories to make unforgettable memories. The expansive ranch design of the Emerson puts a great deal of home on one floor, including an owner's site that's nothing short of a private retreat, with his and her vanities and a walk-in closet. Two or three additional spacious bedrooms on the first floor, making it easy to keep the family connected. Emerson's features include arched hallways, kitchen with a snack ledge, large gathering room, and lots of natural light.

#### The Emerson is for you!





#### THE EMERSON POPULAR DESIGN OPTIONS Main Floor





#### THE EMERSON POPULAR DESIGN OPTIONS Upper Level



#### OPTIONAL LX KITCHEN



OPTIONAL LX 2 BEDROOM



THE EMERSON POPULAR DESIGN OPTIONS LX Options