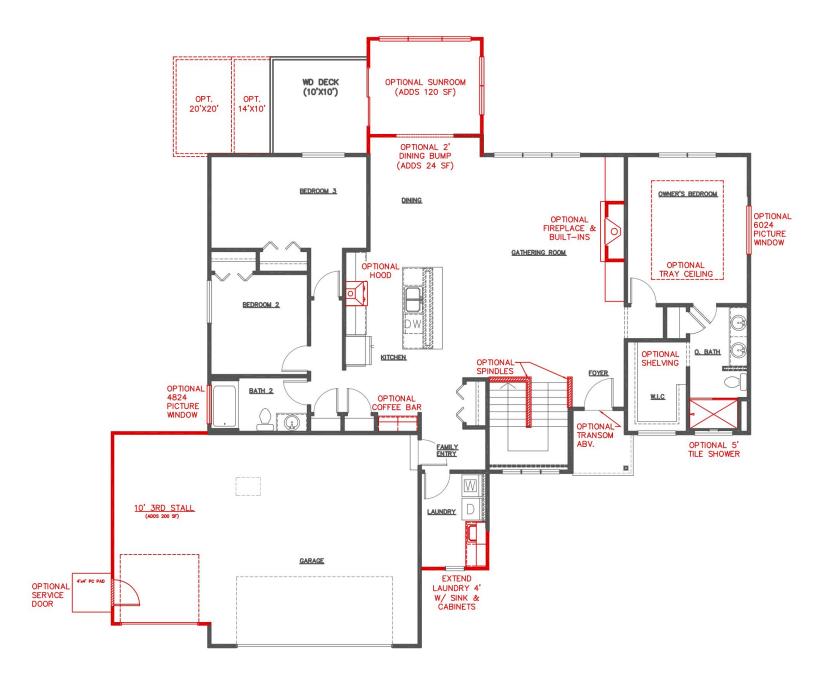

Welcome to our 2-1 split that will simply sweep you off your feet. Let's start with the first floor owner's suite, which includes a sumptuous master bath with his and her vanities, and a walk-in closet. The buyer can choose from three different bathroom designs, so there is something for everyone! A second and third bedroom or den, and a full bath are also found on the other side of this main floor. The delightful kitchen with a convenient center island and large, open dining area flows into the gathering room. Loaded with natural-light from the abundant windows, this room is made for relaxation or casual entertaining. The lower level offers a wide open space for future bedrooms (2), a full bath, storage areas, and a huge rec room with plenty of space for fun. The Sierra is proof that one-level living doesn't have to be one dimensional!

#### The Sierra is for you!

THE SIERRA POPULAR DESIGN OPTIONS Main Floor

THE SIERRA POPULAR DESIGN OPTIONS Lower Level

OPTIONAL LX 2 BEDROOM