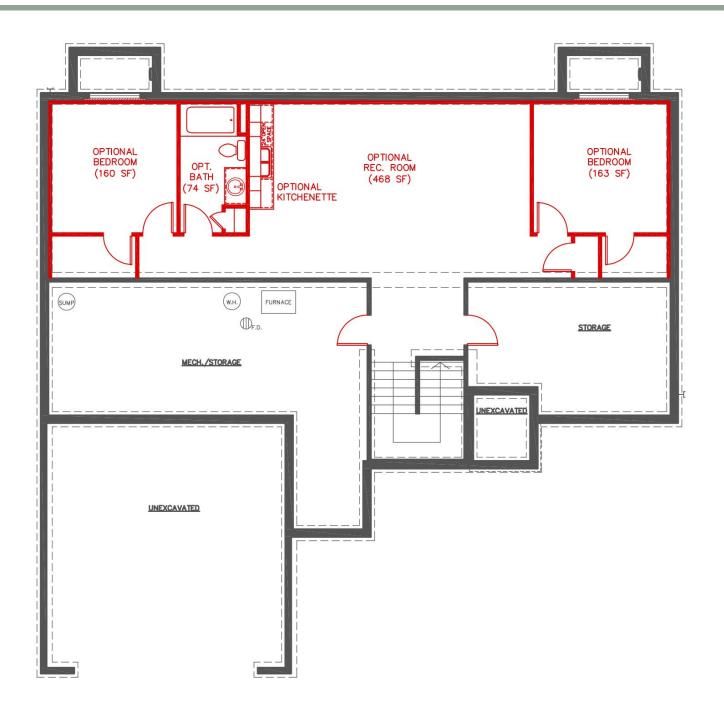

Welcome to our 2-1 split that will simply sweep you off your feet. Let's start with the first floor owner's suite, which includes a sumptuous master bath with his and her vanities, and a walk-in closet. The buyer can choose from three different bathroom designs, so there is something for everyone! A second and third bedroom or den, and a full bath are also found on the other side of this main floor. The delightful kitchen with a convenient center island and large, open dining area flows into the gathering room. Loaded with natural-light from the abundant windows, this room is made for relaxation or casual entertaining. The lower level offers a wide open space for future bedrooms (2), a full bath, storage areas, and a huge rec room with plenty of space for fun. The Sierra is proof that one-level living doesn't have to be one dimensional!

#### The Sierra is for you!

THE SIERRA POPULAR DESIGN OPTIONS Main Floor

THE SIERRA POPULAR DESIGN OPTIONS Lower Level

OPTIONAL LX 2 BEDROOM