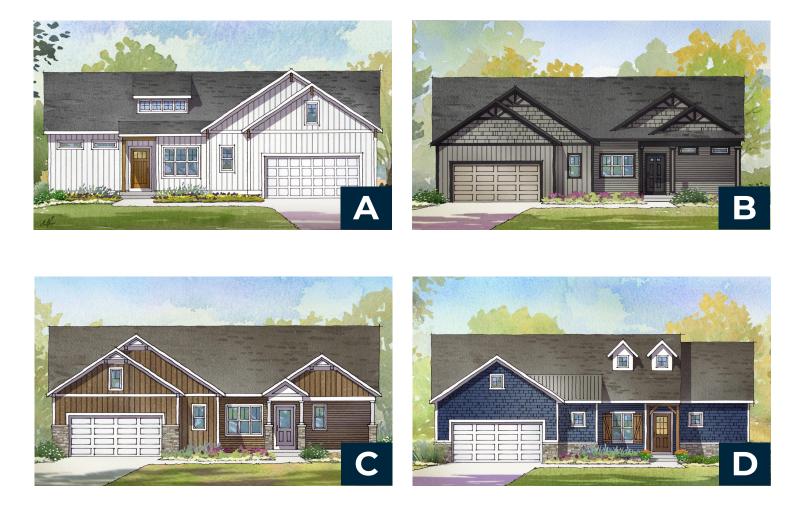

Welcome to our 2-1 split that will simply sweep you off your feet. Let's start with the first floor owner's suite, which includes a sumptuous master bath with his and her vanities, and a walk-in closet. The buyer can choose from three different bathroom designs, so there is something for everyone! A second and third bedroom or den, and a full bath are also found on the other side of this main floor. The delightful kitchen with a convenient center island and large, open dining area flows into the gathering room. Loaded with natural-light from the abundant windows, this room is made for relaxation or casual entertaining. The lower level offers a wide open space for future bedrooms (2), a full bath, storage areas, and a huge rec room with plenty of space for fun. The Sierra is proof that one-level living doesn't have to be one dimensional!

#### The Sierra is for you!

THE SIERRA POPULAR DESIGN OPTIONS Main Floor

THE SIERRA POPULAR DESIGN OPTIONS Lower Level

OPTIONAL LX 2 BEDROOM