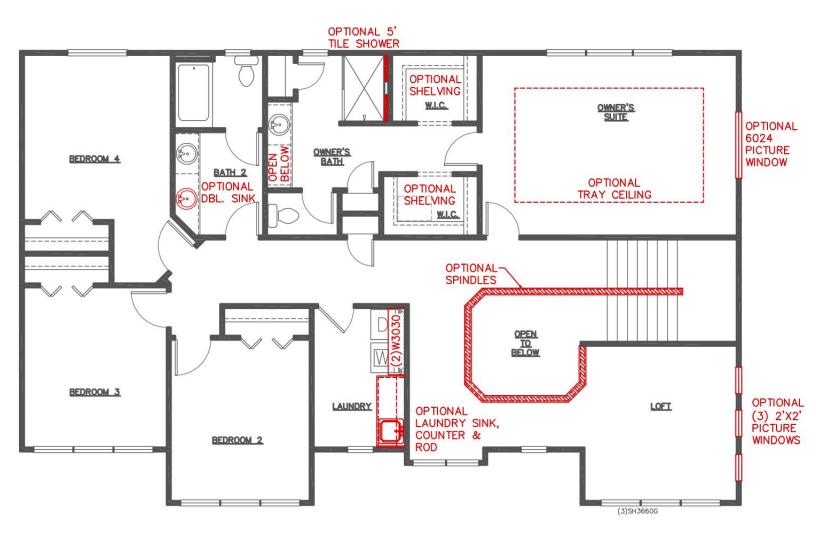

enty of options, with refined space for living and entertaining. Enter from a covered porch into a home that is both grand and inviting. To your left, a uniquely cozy den, to your right a formal dining room poised to assist with holiday meals and entertaining. Straight ahead, the sun splashed gathering room is bathed in light from its large windows. The kitchen boasts a spacious walk-in pantry, with room to personalize. Upstairs you will find four bedrooms, including a large owner's suite with dual sinks and his and her walk-in closets. Another unique feature, an upstairs den, provides an ideal location for a home office or video game arcade. A convenient 2nd floor laundry adds to the list of the Walden's extensive features- beloved by families who call it home.

The Walden is for you!





# THE WALDEN POPULAR DESIGN OPTIONS Upper Level





## THE WALDEN POPULAR DESIGN OPTIONS Main Floor





THE WALDEN POPULAR DESIGN OPTIONS

Lower Level