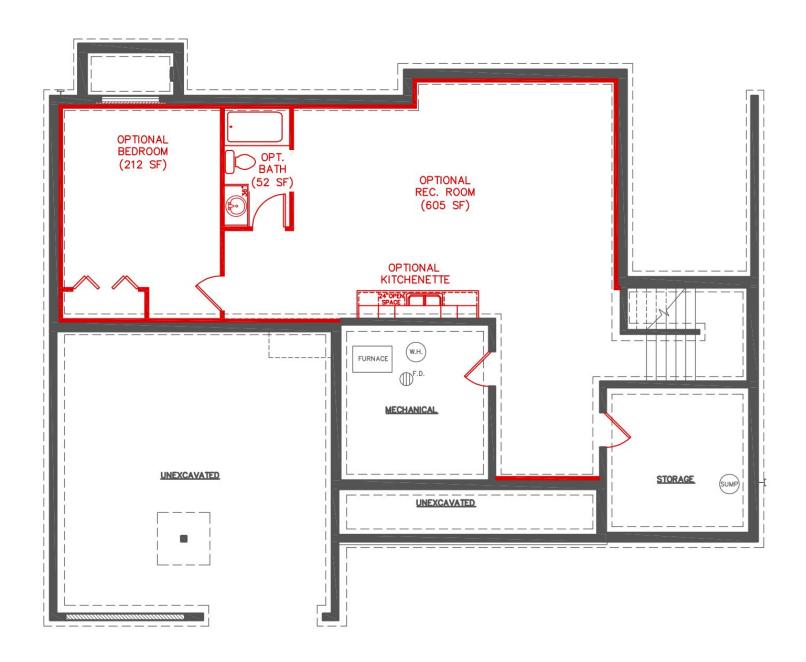

## THE WALDEN POPULAR DESIGN OPTIONS Main Floor

THE WALDEN POPULAR DESIGN OPTIONS

Lower Level