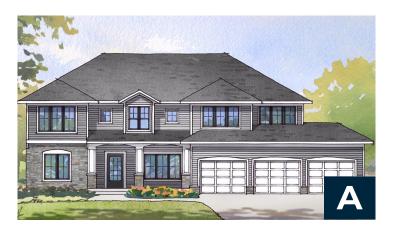

A fine example of style and flexibility, the two level Walden is perfect for families seeking plenty of options, with refined space for living and entertaining. Enter from a covered porch into a home that is both grand and inviting. To your left, a uniquely cozy den, to your right a formal dining room poised to assist with holiday meals and entertaining. Straight ahead, the sun splashed gathering room is bathed in light from its large windows. The kitchen boasts a spacious walk-in pantry, with room to personalize. Upstairs you will find four bedrooms, including a large owner's suite with dual sinks and his and her walk-in closets. Another unique feature, an upstairs den, provides an ideal location for a home office or video game arcade. A convenient 2nd floor laundry adds to the list of the Walden's extensive features- beloved by families who call it home.

The Walden is for you!