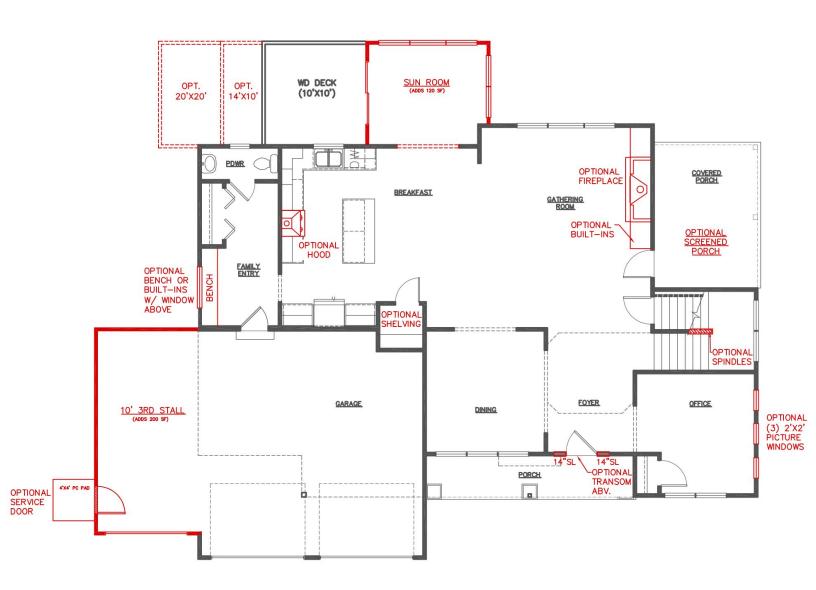

## THE WALDEN POPULAR DESIGN OPTIONS Main Floor

THE WALDEN POPULAR DESIGN OPTIONS

Lower Level