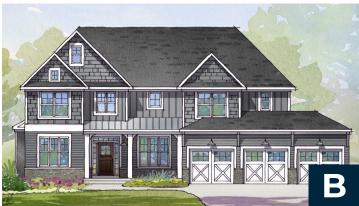

A fine example of style and flexibility, the two level Walden is perfect for families seeking plenty of options, with refined space for living and entertaining. Enter from a covered porch into a home that is both grand and inviting. To your left, a uniquely cozy den, to your right a formal dining room poised to assist with holiday meals and entertaining. Straight ahead, the sun splashed gathering room is bathed in light from its large windows. The kitchen boasts a spacious walk-in pantry, with room to personalize. Upstairs you will find four bedrooms, including a large owner's suite with dual sinks and his and her walk-in closets. Another unique feature, an upstairs den, provides an ideal location for a home office or video game arcade. A convenient 2nd floor laundry adds to the list of the Walden's extensive features- beloved by families who call it home.

The Walden is for you!