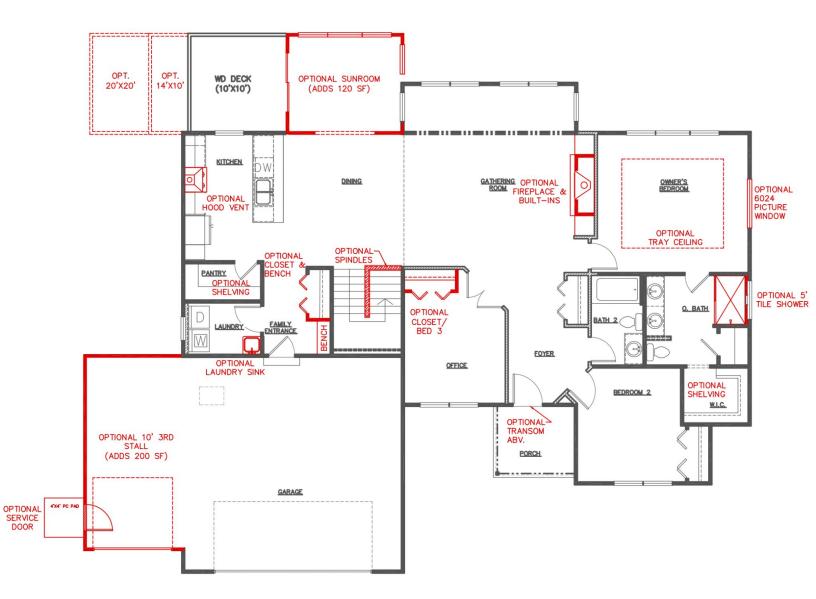

## THE WHITNEY POPULAR DESIGN OPTIONS Main Floor

THE WHITNEY POPULAR DESIGN OPTIONS

Lower Level