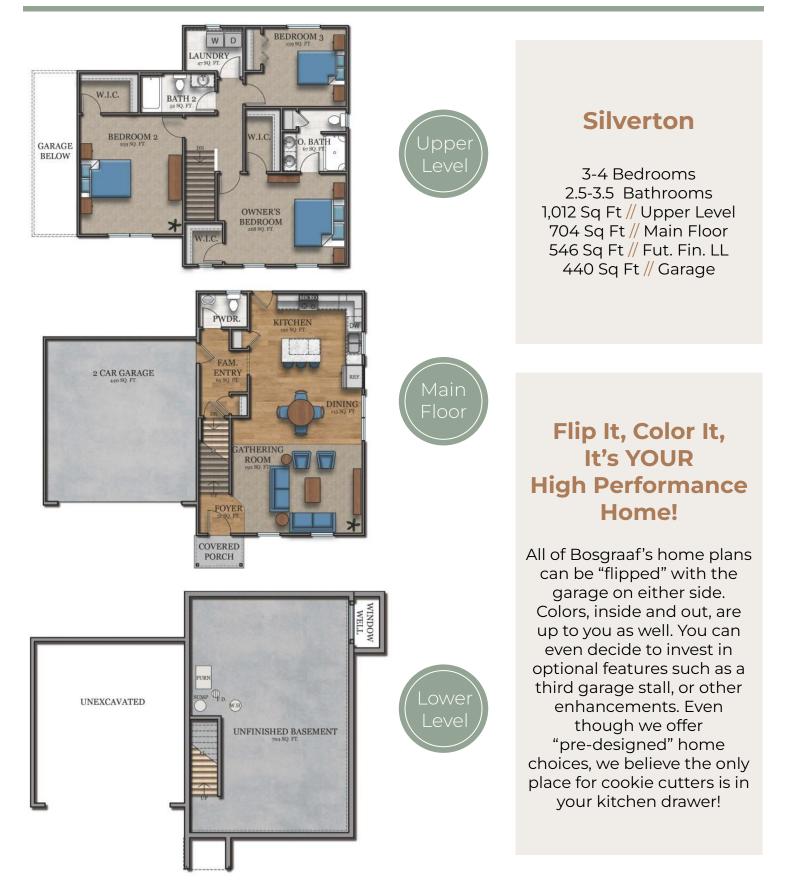

The perfect family home that will still perform within your budget. Welcome to the Silverton, with 3 bedrooms and 2.5 baths of finely crafted space, you can be sure that every member of your family will have their own area while still being together. Walk in from the spacious garage into a roomy family entry perfect for housing all your belongings. The kitchen is featured with a large island that flows seamlessly into the gathering area, designed for entertaining. With a future lower level completed, experience 543 sq. ft. of endless fun for the whole family, the Silverton, truly has it all!

### THE SILVERTON POPULAR DESIGN OPTIONS Upper Level

### THE SILVERTON POPULAR DESIGN OPTIONS Main Floor

#### THE SILVERTON POPULAR DESIGN OPTIONS Lower Level