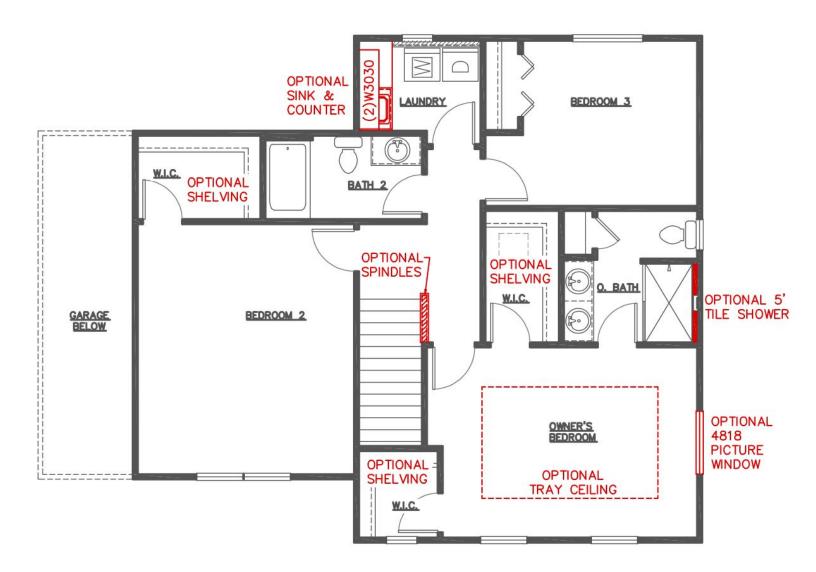

The perfect family home that will still perform within your budget. Welcome to the Silverton, with 3 bedrooms and 2.5 baths of finely crafted space, you can be sure that every member of your family will have their own area while still being together. Walk in from the spacious garage into a roomy family entry perfect for housing all your belongings. The kitchen is featured with a large island that flows seamlessly into the gathering area, designed for entertaining. With a future lower level completed, experience 543 sq. ft. of endless fun for the whole family, the Silverton, truly has it all!

#### The Silverton is for you!









### THE SILVERTON POPULAR DESIGN OPTIONS Upper Level





### THE SILVERTON POPULAR DESIGN OPTIONS Main Floor





#### THE SILVERTON POPULAR DESIGN OPTIONS Lower Level