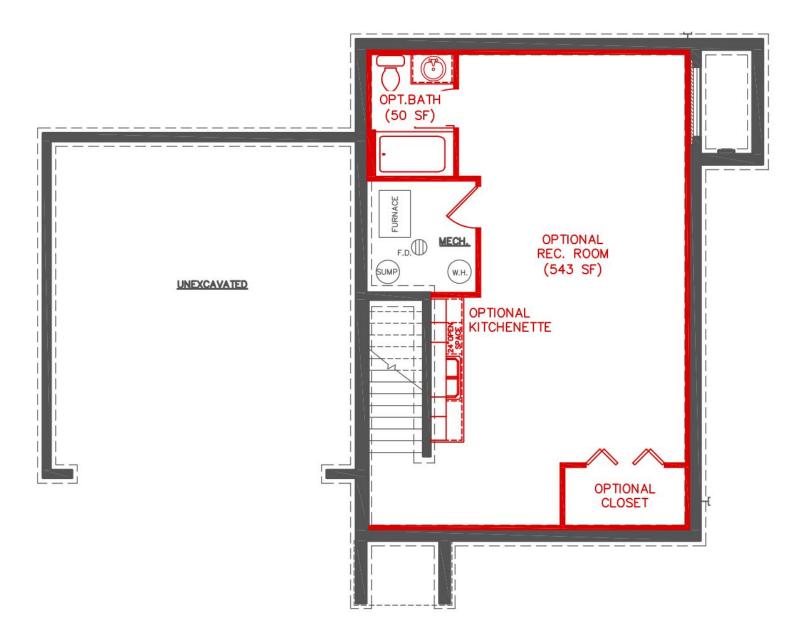

The perfect family home that will still perform within your budget. Welcome to the Silverton, with 3 bedrooms and 2.5 baths of finely crafted space, you can be sure that every member of your family will have their own area while still being together. Walk in from the spacious garage into a roomy family entry perfect for housing all your belongings. The kitchen is featured with a large island that flows seamlessly into the gathering area, designed for entertaining. With a future lower level completed, experience 543 sq. ft. of endless fun for the whole family, the Silverton, truly has it all!

#### THE SILVERTON POPULAR DESIGN OPTIONS Lower Level