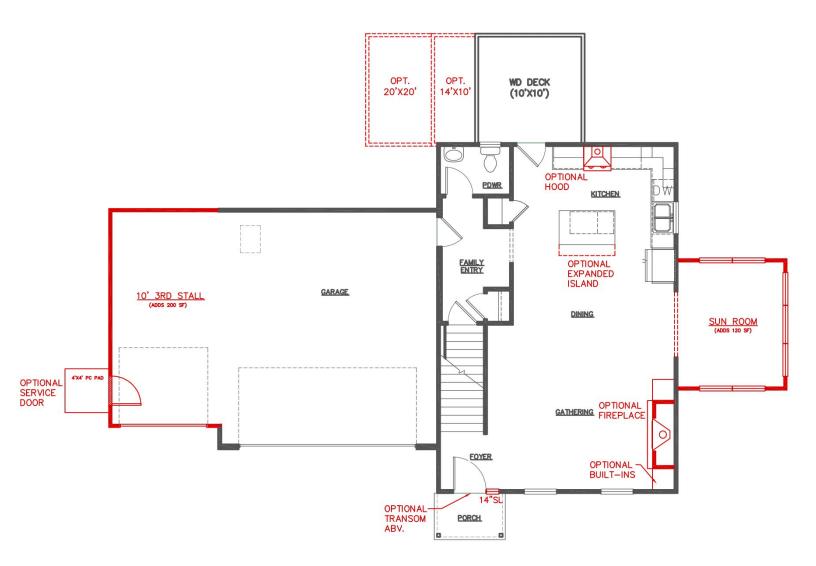

The perfect family home that will still perform within your budget. Welcome to the Silverton, with 3 bedrooms and 2.5 baths of finely crafted space, you can be sure that every member of your family will have their own area while still being together. Walk in from the spacious garage into a roomy family entry perfect for housing all your belongings. The kitchen is featured with a large island that flows seamlessly into the gathering area, designed for entertaining. With a future lower level completed, experience 543 sq. ft. of endless fun for the whole family, the Silverton, truly has it all!

### THE SILVERTON POPULAR DESIGN OPTIONS Main Floor