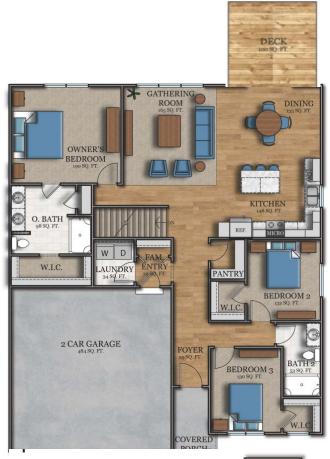

# Main Floor

Lowe

Leve

### Рорру

3-4 Bedrooms 2-3 Bathrooms 1,502 Sq Ft // Main Floor 682 Sq Ft // Fut. Fin. LL 484 Sq Ft // Garage

#### THE POPPY POPULAR DESIGN OPTIONS Main Floor