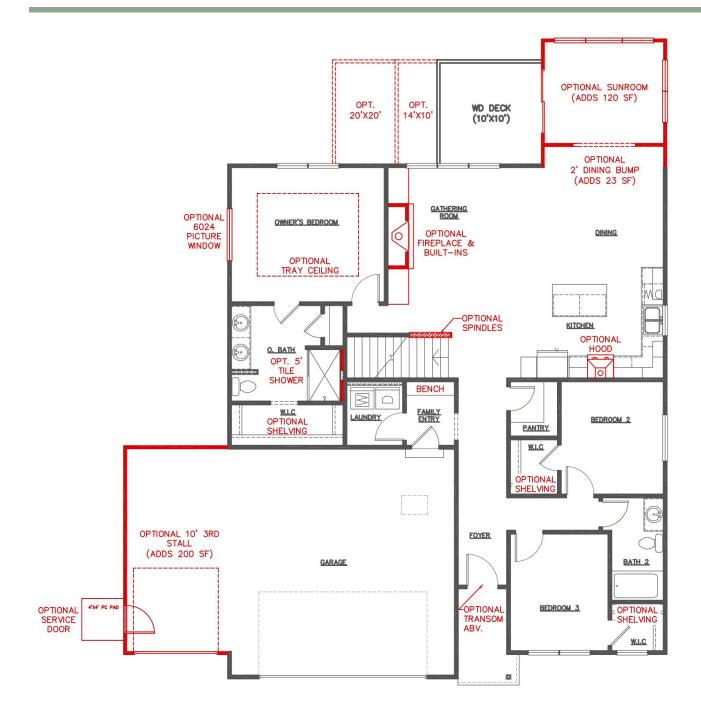

space for a future bedroom and full bath, with a rec room for endless entertainment and fun. Whether you're starting a family or looking for a cozy downsizing option, the Poppy has it all!

#### The Poppy is for you!



# THE POPPY





# Main Floor

Lowe

Leve

### Рорру

3-4 Bedrooms 2-3 Bathrooms 1,502 Sq Ft // Main Floor 682 Sq Ft // Fut. Fin. LL 484 Sq Ft // Garage

#### Flip It, Color It, It's YOUR High Performance Home!

All of Bosgraaf's home plans can be "flipped" with the garage on either side. Colors, inside and out, are up to you as well. You can even decide to invest in optional features such as a third garage stall, or other enhancements. Even though we offer "pre-designed" home choices, we believe the only place for cookie cutters is in your kitchen drawer!



# THE POPPY



#### THE POPPY POPULAR DESIGN OPTIONS Main Floor

#### THE POPPY POPULAR DESIGN OPTIONS Lower Level



THE POPPY

BOSGRAAF