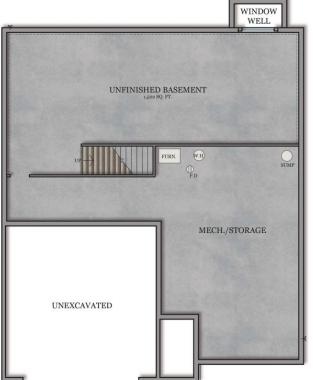

# Main Floor

Lowe

Leve

### Рорру

3-4 Bedrooms 2-3 Bathrooms 1,502 Sq Ft // Main Floor 682 Sq Ft // Fut. Fin. LL 484 Sq Ft // Garage

#### THE POPPY POPULAR DESIGN OPTIONS Lower Level

THE POPPY

BOSGRAAF