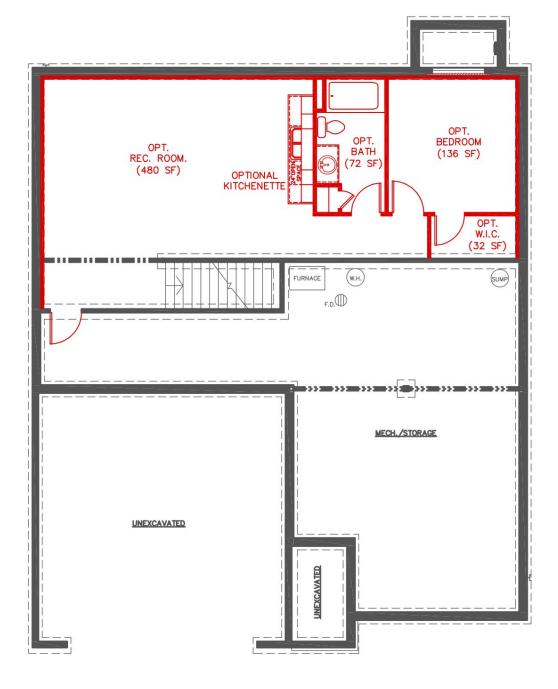

ou're starting a family or looking for a cozy downsizing option, the Poppy has it all!

#### The Poppy is for you!



# THE POPPY





# Main Floor

Lowe

Leve

### Рорру

3-4 Bedrooms 2-3 Bathrooms 1,502 Sq Ft // Main Floor 682 Sq Ft // Fut. Fin. LL 484 Sq Ft // Garage

#### Flip It, Color It, It's YOUR High Performance Home!

All of Bosgraaf's home plans can be "flipped" with the garage on either side. Colors, inside and out, are up to you as well. You can even decide to invest in optional features such as a third garage stall, or other enhancements. Even though we offer "pre-designed" home choices, we believe the only place for cookie cutters is in your kitchen drawer!



# THE POPPY



#### THE POPPY POPULAR DESIGN OPTIONS Main Floor

#### THE POPPY POPULAR DESIGN OPTIONS Lower Level



THE POPPY

BOSGRAAF