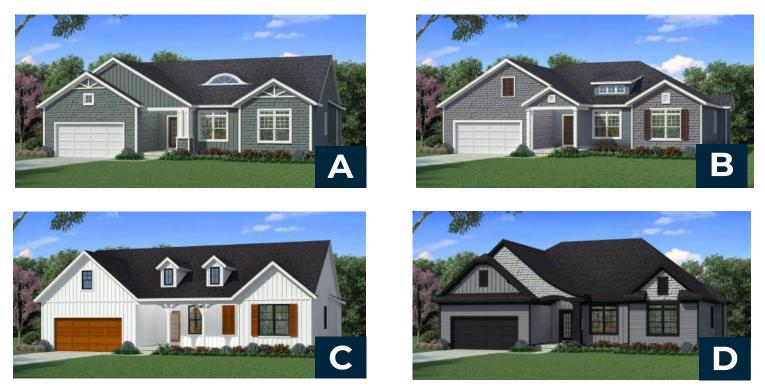

You don't need more stories to make unforgettable memories. The expansive ranch design of the Emerson puts a great deal of home on one floor, including an owner's site that's nothing short of a private retreat, with his and her vanities and a walk-in closet. Two or three additional spacious bedrooms on the first floor, making it easy to keep the family connected. Emerson's features include arched hallways, kitchen with a snack ledge, large gathering room, and lots of natural light.

#### The Emerson is for you!