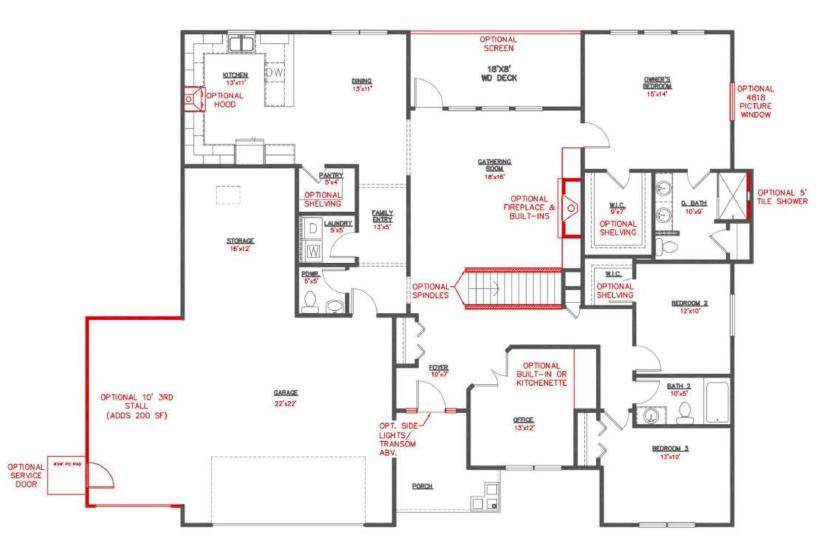

#### FOR MORE INFORMATION, VISIT US: 148 South River Ave Suite 100 Holland, MI 49423 | 616-667-3333 | bosgraaf.com

THE EMERSON POPULAR DESIGN OPTIONS Main Floor