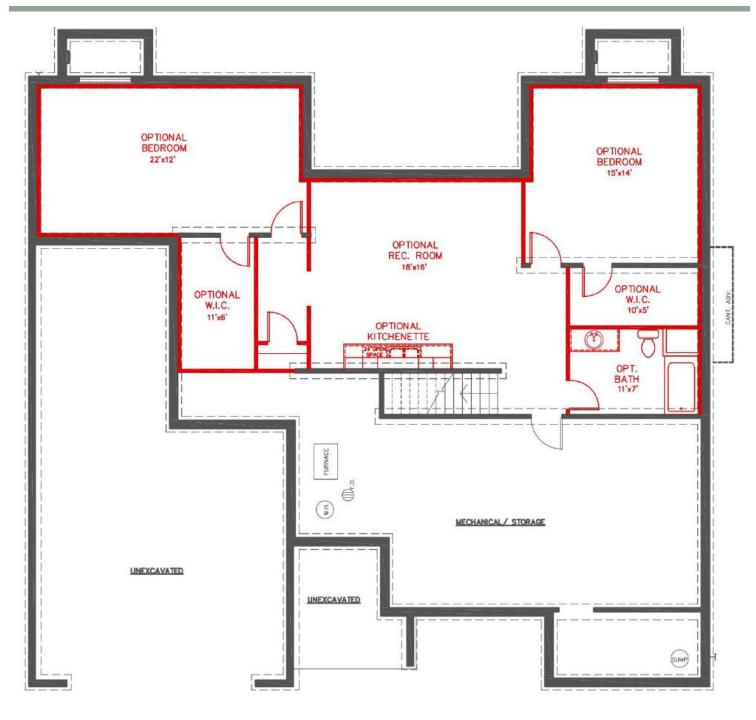

You don't need more stories to make unforgettable memories. The expansive ranch design of the Emerson puts a great deal of home on one floor, including an owner's site that's nothing short of a private retreat, with his and her vanities and a walk-in closet. Two or three additional spacious bedrooms on the first floor, making it easy to keep the family connected. Emerson's features include arched hallways, kitchen with a snack ledge, large gathering room, and lots of natural light.

#### The Emerson is for you!

#### FOR MORE INFORMATION, VISIT US: 148 South River Ave Suite 100 Holland, MI 49423 | 616-667-3333 | bosgraaf.com





THE EMERSON POPULAR DESIGN OPTIONS Main Floor





#### THE EMERSON POPULAR DESIGN OPTIONS Upper Level





OPTIONAL LX 2 BEDROOM



#### THE EMERSON POPULAR DESIGN OPTIONS LX Options