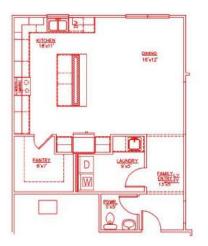

#### FOR MORE INFORMATION, VISIT US: 148 South River Ave Suite 100 Holland, MI 49423 | 616-667-3333 | bosgraaf.com

THE EMERSON POPULAR DESIGN OPTIONS Main Floor