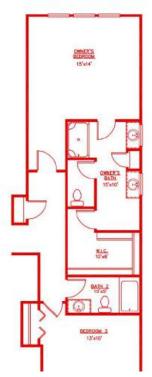

You don't need more stories to make unforgettable memories. The expansive ranch design of the Emerson puts a great deal of home on one floor, including an owner's site that's nothing short of a private retreat, with his and her vanities and a walk-in closet. Two or three additional spacious bedrooms on the first floor, making it easy to keep the family connected. Emerson's features include arched hallways, kitchen with a snack ledge, large gathering room, and lots of natural light.

#### The Emerson is for you!

#### FOR MORE INFORMATION, VISIT US: 148 South River Ave Suite 100 Holland, MI 49423 | 616-667-3333 | bosgraaf.com





THE EMERSON POPULAR DESIGN OPTIONS Main Floor





#### THE EMERSON POPULAR DESIGN OPTIONS Upper Level





OPTIONAL LX 2 BEDROOM



#### THE EMERSON POPULAR DESIGN OPTIONS LX Options