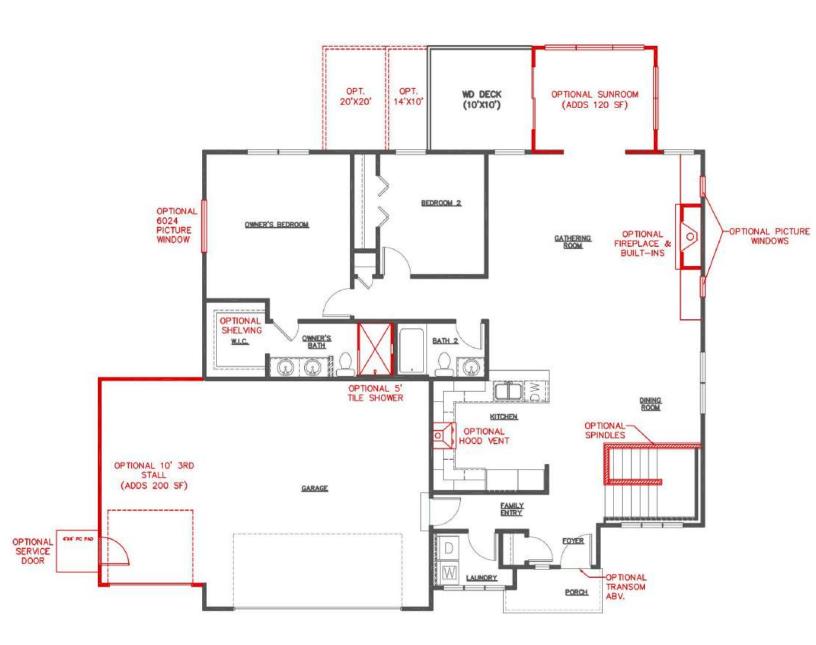

We almost had too much fun designing this little ranch home that is BIG on style. The Austen features maximized living and storage space for families big and small. The main floor is open and inviting, pulling you through the roomy kitchen, dining room, and gathering room almost immediately. The main floor also features two bedrooms and two full baths, including a roomy owner's suite with a private bath and walk-in closet. The lower level can be finished to add one of our most spacious recreation rooms ever! Think you can't fit a full wet bar, game table, and movie theater into one little ranch rome... think again! With the option to finish another bath and two more bedrooms in the lower level, this little Austen is clearly BIG on space for the whole family!

# THE AUSTEN POPULAR DESIGN OPTIONS Main Floor

THE AUSTEN POPULAR DESIGN OPTIONS
Lower Level

OPTIONAL LX PLAN:
INCLUDES LX KITCHEN W/ 1
BEDROOM

THE AUSTEN POPULAR DESIGN OPTIONS LX Level