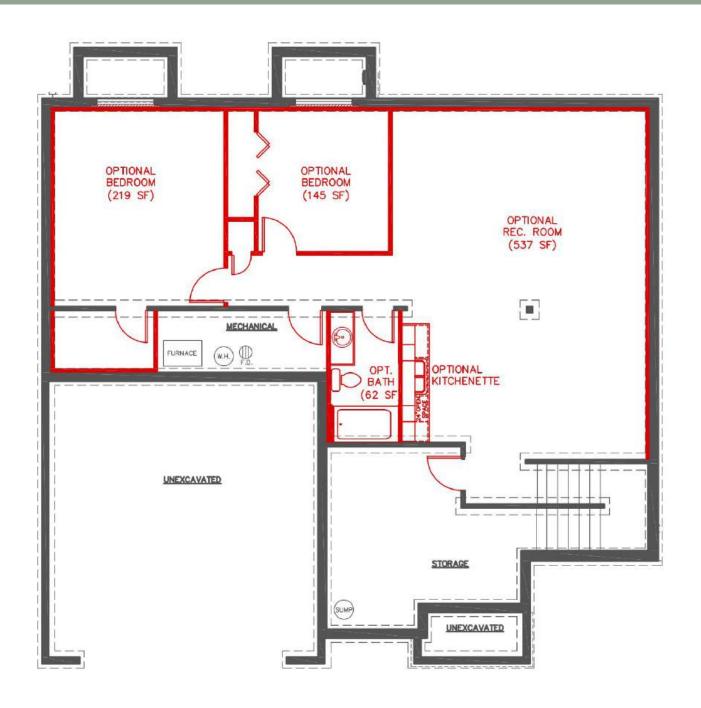

We almost had too much fun designing this little ranch home that is BIG on style. The Austen features maximized living and storage space for families big and small. The main floor is open and inviting, pulling you through the roomy kitchen, dining room, and gathering room almost immediately. The main floor also features two bedrooms and two full baths, including a roomy owner's suite with a private bath and walk-in closet. The lower level can be finished to add one of our most spacious recreation rooms ever! Think you can't fit a full wet bar, game table, and movie theater into one little ranch rome... think again! With the option to finish another bath and two more bedrooms in the lower level, this little Austen is clearly BIG on space for the whole family!

# THE AUSTEN POPULAR DESIGN OPTIONS Main Floor

THE AUSTEN POPULAR DESIGN OPTIONS
Lower Level

OPTIONAL LX PLAN:
INCLUDES LX KITCHEN W/ 1
BEDROOM

THE AUSTEN POPULAR DESIGN OPTIONS LX Level