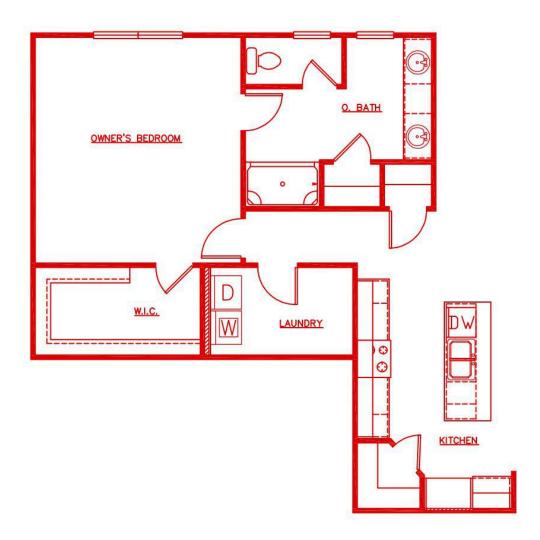

# THE AUSTEN POPULAR DESIGN OPTIONS Main Floor

THE AUSTEN POPULAR DESIGN OPTIONS
Lower Level

OPTIONAL LX PLAN:
INCLUDES LX KITCHEN W/ 1
BEDROOM

THE AUSTEN POPULAR DESIGN OPTIONS LX Level