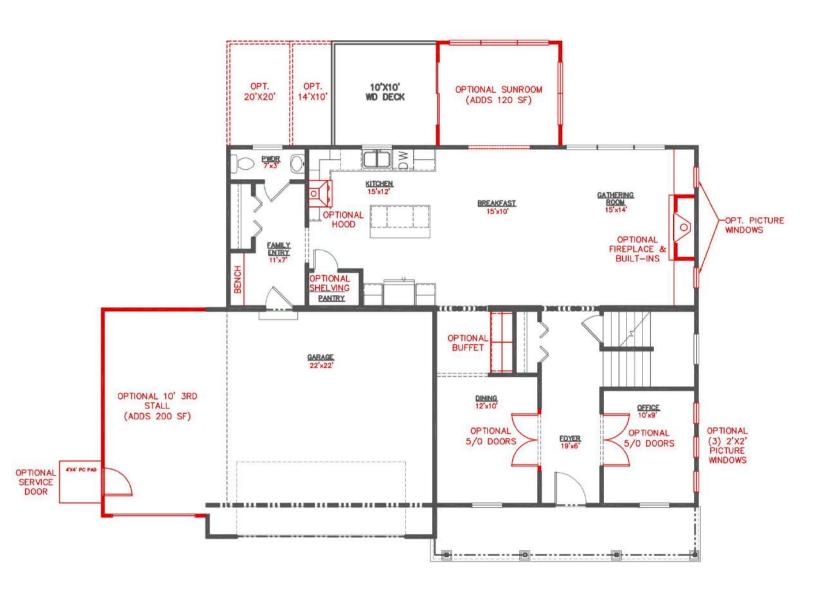

# THE YUKON POPULAR DESIGN OPTIONS Main Floor

THE YUKON POPULAR DESIGN OPTIONS
Lower Floor