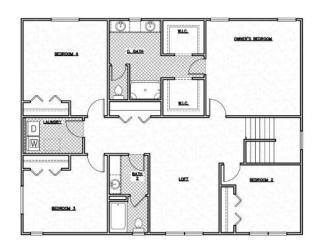

If it's space you're looking for, the Yukon is the ideal plan to maximize your "space-per-dollar." Describing it truly exhausts the adjectives for "large." There is the massive great room, the spacious living room, a huge family entrance and a sizeable laundry. Upstairs, you'll find 4 roomy bedrooms including a substantial owner's suite with a walk-in closet and sitting area. The home expands on the second floor with a common area capable of becoming a game room, home theatre, craft room... the possibilities are endless! If you seek to invest your money in pure and useful living space...

The Yukon is for you!







#### Yukon

4-6 Bedrooms
2.5-3.5 Bathrooms
1,483 Sq Ft // Upper Level
1,169 Sq Ft // Main Floor
719 Sq Ft // Fut. Fin. LL
491 Sq Ft // Garage





### Flip It, Color It, It's YOUR High Performance Home!

All of Bosgraaf's home plans can be "flipped" with the garage on either side.
Colors, inside and out, are up to you as well. You can even decide to invest in optional features such as a third garage stall, or other enhancements. Even though we offer "pre-designed" home choices, we believe the only place for cookie cutters is in your kitchen drawer!









# THE YUKON POPULAR DESIGN OPTIONS Upper Floor





# THE YUKON POPULAR DESIGN OPTIONS Main Floor





THE YUKON POPULAR DESIGN OPTIONS
Lower Floor



### THE ASPEN















The Aspen is for you!