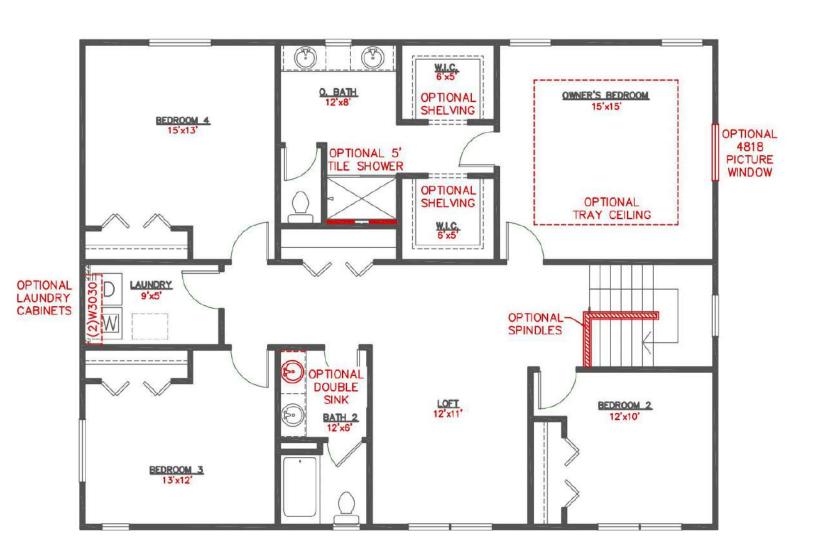

expands on the second floor with a common area capable of becoming a game room, home theatre, craft room... the possibilities are endless! If you seek to invest your money in pure and useful living space...

The Yukon is for you!







#### Yukon

4-6 Bedrooms
2.5-3.5 Bathrooms
1,483 Sq Ft // Upper Level
1,169 Sq Ft // Main Floor
719 Sq Ft // Fut. Fin. LL
491 Sq Ft // Garage





### Flip It, Color It, It's YOUR High Performance Home!

All of Bosgraaf's home plans can be "flipped" with the garage on either side.
Colors, inside and out, are up to you as well. You can even decide to invest in optional features such as a third garage stall, or other enhancements. Even though we offer "pre-designed" home choices, we believe the only place for cookie cutters is in your kitchen drawer!









# THE YUKON POPULAR DESIGN OPTIONS Upper Floor





# THE YUKON POPULAR DESIGN OPTIONS Main Floor





THE YUKON POPULAR DESIGN OPTIONS
Lower Floor



### THE ASPEN















The Aspen is for you!