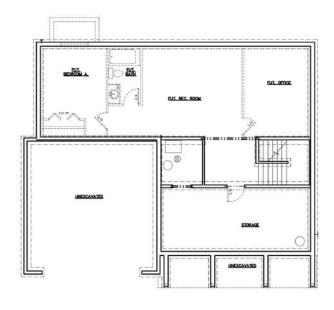

# THE YUKON POPULAR DESIGN OPTIONS Main Floor

THE YUKON POPULAR DESIGN OPTIONS
Lower Floor