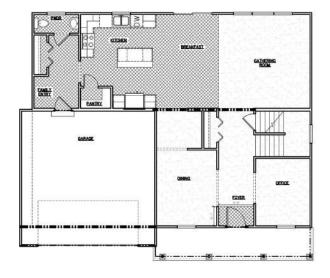

# THE YUKON POPULAR DESIGN OPTIONS Main Floor

THE YUKON POPULAR DESIGN OPTIONS
Lower Floor