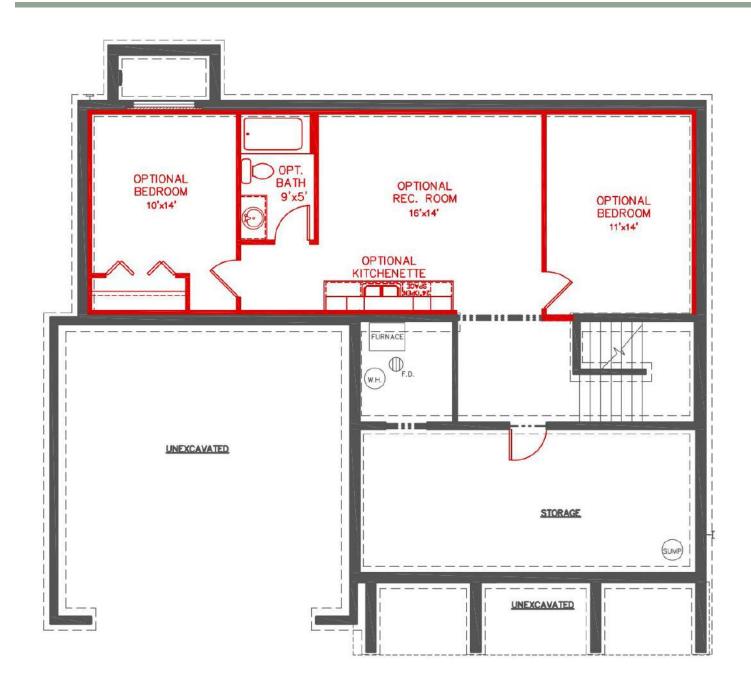

# THE YUKON POPULAR DESIGN OPTIONS Main Floor

THE YUKON POPULAR DESIGN OPTIONS
Lower Floor